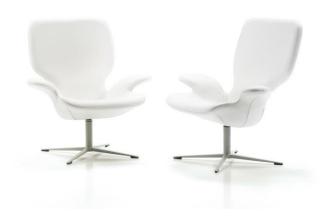

## **Product: ARMCHAIR AND POUF**

Armchair with cold foamed shell with metal insert. Pouf coordinated. We suggest leather or single colour fabric covers. The dappled cow leather, is available either in black/white or white/black/brown finish (to specify when ordering). For cover combined leather-fabric refer to leather category price. Fixed cover.

## **TECHNICAL FEATURES**

**Structure:** cold foamed shell with metal insert. **Base:** swivel base in matt Carbon Glacè metal. **Mechanism:** base with pivoted mechanism.