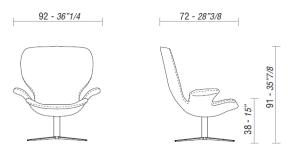

## **Product: ARMCHAIR AND POUF**

Armchair with cold foamed shell with metal insert. Pouf coordinated. We suggest leather or single colour fabric covers. The dappled cow leather, is available either in black/white or white/black/brown finish (to specify when ordering). For cover combined leather-fabric refer to leather category price. Fixed cover.

## **TECHNICAL FEATURES**

**Structure:** cold foamed shell with metal insert. **Base:** swivel base in matt Carbon Glacè metal. **Mechanism:** base with pivoted mechanism.



## **DIMENSIONS**



CLARKE, armchair.





## **Upholstery:**

Smart Office - Fabric cat. B, F, G, L, Leather and Extra Leather. Smart Living - Fabric cat. F, G, L, M, Leather, Extra Leather, Super Leather and dappled cow Leather.

Base: matt Carbon Glacè powder coated metal.