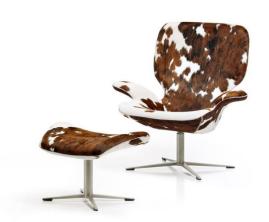

## **Product: ARMCHAIR AND POUF**

Armchair with cold foamed shell with metal insert. Pouf coordinated. We suggest leather or single colour fabric covers. The dappled cow leather, is available either in black/white or white/black/brown finish (to specify when ordering). For cover combined leather-fabric refer to leather category price. Fixed cover.

## **Upholstery:**

Smart Office - Fabric cat. B, F, G, L, Leather and Extra Leather. Smart Living - Fabric cat. F, G, L, M, Leather, Extra Leather, Super Leather and dappled cow Leather.

Base: matt Carbon Glacè powder coated metal.